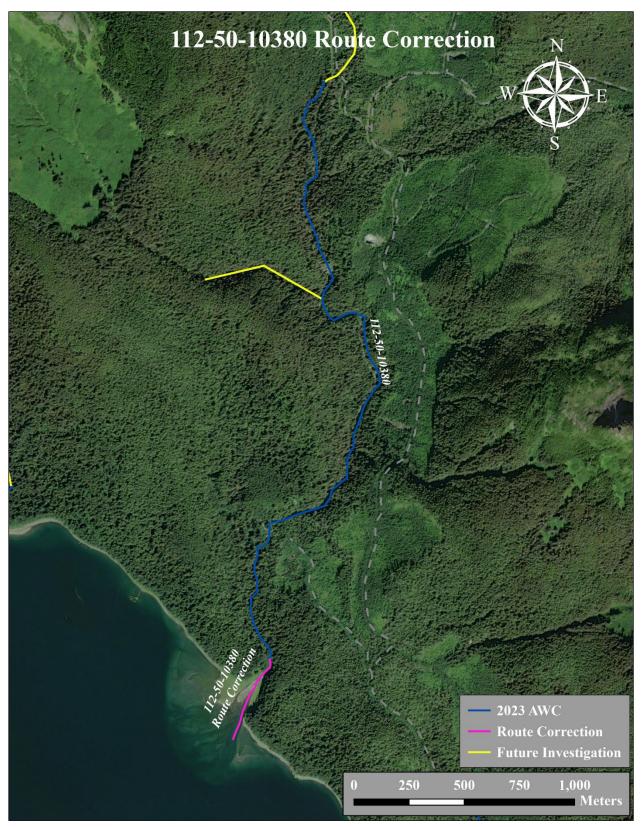

## 112-50-10380

Water body name:Survey date: 8/9/2022Quad: Sitka D-4Species & Lifestage: CHp,COp,PpUpper Reach Latitude: 57.956642 Longitude: -135.148787Survey crew: FC, RRLower Reach Latitude: 57.929838 Longitude: -135.154682Findings: We surveyed this cataloged stream using GPS and found that the stream path isFindings: We surveyed this cataloged stream using GPS and found that the stream path isfincorrectly mapped.Recommendations: Extend the downstream reach of Stream No. 112-50-10380 into theintertidal (Figure 1).Nomination: PendingStream No. 112-50-10380 into the

## CORRECTION

1

Figure 1.–112-50-10380 route correction map.